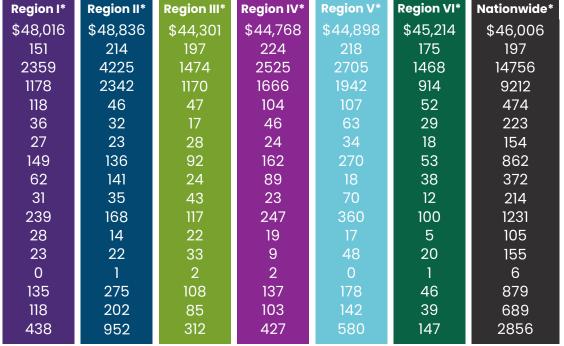

## 2023 Agriculture Teacher Supply and Demand Overview Nationwide NAAE

| Average Starting Salary             |
|-------------------------------------|
| Extended Contract Days              |
| Ag Teachers                         |
| Ag Programs                         |
| New Positions                       |
| New Programs                        |
| Retirements                         |
| Left teaching                       |
| Alt. Certified                      |
| Non-Licensed Hires                  |
| Positions To Fill                   |
| Positions Lost                      |
| Unfilled Full-Time Positions        |
| <b>Unfilled Part-Time Positions</b> |
| Ag Ed Graduates                     |
| Ag Ed Graduates Teaching            |
| Ag Ed Major Enrollment              |

\*not all states reported

Nationwide\*

www.aaaeonline.org/Teacher-Supply-and-Demand www.naae.org/supplyanddemand For more information contact: Dr. Daniel Foster, Penn State University, foster@psu.edu

Dr. Rebecca Lawver, Utah State University, rebecca.lawver@usu.edu Dr. Amy Smith, University of Minnesota, arsmith@umn.edu Dr. Michael Spiess, California State University Chico, mspiess@csuchico.edu Ashley Rogers, NAAE, arogers.naae@uky.edu

## **Agriculture Teacher Supply and Demand Highlights**

- 46 respondents reported state demand data, 99 institutions reported supply data.
- Highest recorded amount of agriculture teacher with 14,756 positions and 9,212 agriculture programs.
- **474** new positions reported for 2023, an increase of **8%** from the year prior and the highest recorded growth in the last 10 years.
- The amount of graduate completers that are entering the classroom remains at a high rate of 78%, only a 1% decrease from 2022.
- Total post-secondary agricultural education program enrollment is trending upward by 4.3 % following the COVID pandemic.
- The retention rate continues stable at a rate of **94%**. This percentage is calculated without the amount of retirement and those that are teaching agriculture out of state.